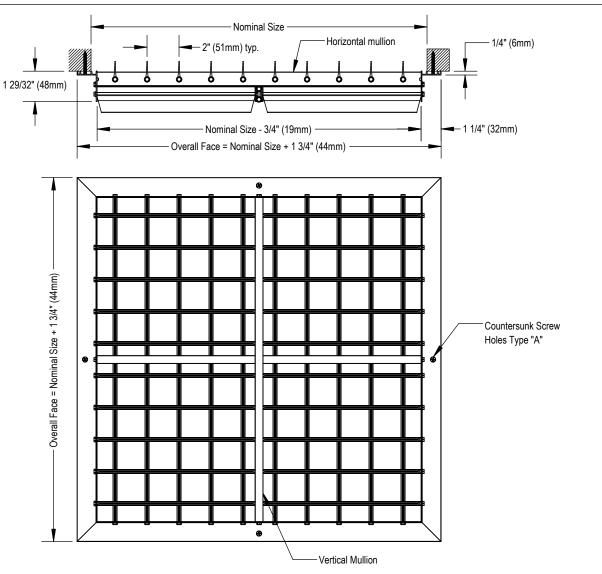

#### Frame:

• IF: 1 1/4" (32mm) inverted frame

## Fastening:

- □ Type A Countersunk screw mounting
- $\hfill\Box$  Type 0 - No holes supplied

# Notes:

- Mullions provided when grille dimensions exceed 20" (508mm)
- Available sizes: min.: 6" x 4" (152mm x 102mm), max.: 48" x 48" (1219mm x 1219mm)
- Type 'A' fastening (countersunk screwholes for #8 screw) supplied per factory standard
- Factory tolerance ±1/32" (1mm)